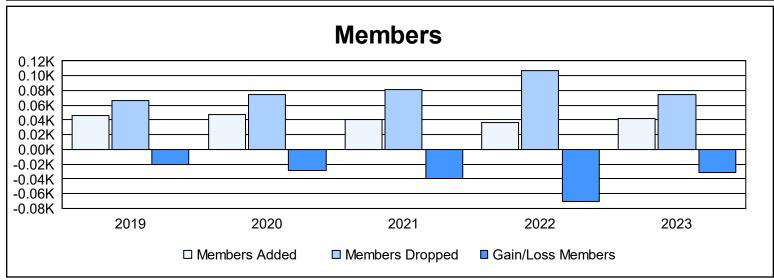

District 1 CS As of June 2023 Cumulative

| Year      | New<br>Clubs | Dropped<br>Clubs | Gain/<br>Loss<br>Clubs | New<br>Members | Charter<br>Members | Reinstate<br>Members | Transfer<br>Members | Total<br>Member<br>Added | Total<br>Members<br>Dropped | Gain/<br>Loss<br>Members |
|-----------|--------------|------------------|------------------------|----------------|--------------------|----------------------|---------------------|--------------------------|-----------------------------|--------------------------|
| 2018-2019 | 0            | 0                | 0                      | 42             | 0                  | 4                    | 0                   | 46                       | 66                          | -20                      |
| 2019-2020 | 0            | 2                | -2                     | 43             | 0                  | 4                    | 0                   | 47                       | 75                          | -28                      |
| 2020-2021 | 0            | 1                | -1                     | 10             | 0                  | 31                   | 0                   | 41                       | 81                          | -40                      |
| 2021-2022 | 0            | 3                | -3                     | 23             | 0                  | 11                   | 2                   | 36                       | 107                         | -71                      |
| 2022-2023 | 0            | 1                | -1                     | 36             | 0                  | 4                    | 2                   | 42                       | 74                          | -32                      |
| Average   | 0            | 1                | -1                     | 31             | 0                  | 11                   | 1                   | 42                       | 81                          | -38                      |