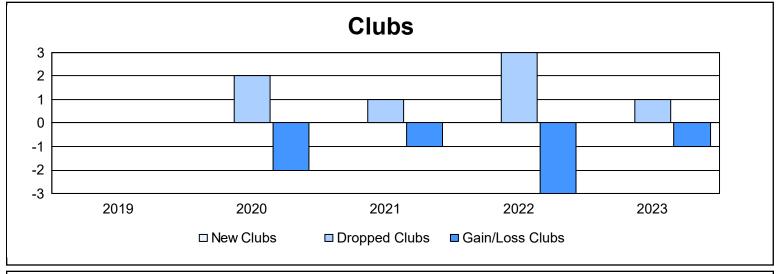

District 1 CS As of June 2023 Cumulative

| Year      | New<br>Clubs | Dropped<br>Clubs | Gain/<br>Loss<br>Clubs | New<br>Members | Charter<br>Members | Reinstate<br>Members | Transfer<br>Members | Total<br>Member<br>Added | Total<br>Members<br>Dropped | Gain/<br>Loss<br>Members |
|-----------|--------------|------------------|------------------------|----------------|--------------------|----------------------|---------------------|--------------------------|-----------------------------|--------------------------|
| 2018-2019 | 0            | 0                | 0                      | 42             | 0                  | 4                    | 0                   | 46                       | 66                          | -20                      |
| 2019-2020 | 0            | 2                | -2                     | 43             | 0                  | 4                    | 0                   | 47                       | 75                          | -28                      |
| 2020-2021 | 0            | 1                | -1                     | 10             | 0                  | 31                   | 0                   | 41                       | 81                          | -40                      |
| 2021-2022 | 0            | 3                | -3                     | 23             | 0                  | 11                   | 2                   | 36                       | 107                         | -71                      |
| 2022-2023 | 0            | 1                | -1                     | 36             | 0                  | 4                    | 2                   | 42                       | 74                          | -32                      |
| Average   | 0            | 1                | -1                     | 31             | 0                  | 11                   | 1                   | 42                       | 81                          | -38                      |